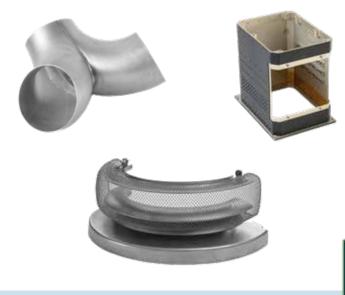

super-alloys, inconel, titanium, copper.

The technologies implemented include engineering and industrialization, cutting, hand forming, stamping, bending, heat treatment, welding (TIG, Laser, spot resistance), assembly and associated NTD's.

#### **OUR CERTIFICATIONS**









# **▶** Key figures



**47 years** experience



more than **15** welders



**6 400m²** of production surface



13 M€ turnover in 202218 M€ forecast 2023

## **SOFT & HARD ALLOYS**

COMPLEX SHEET METAL SUB-ASSEMBLIES

LONG STANDING EXPERTISE

**SMALL, MEDIUM & LARGE DIMENSIONS** 

From 1cm3 to 4m3

**ALUMINIUM, TITANIUM, COBALT, NICKEL, STAINLESS-STEEL** 

# **EQUIPMENTS**

Laser welding, automatic TIG welding, press 400t, radiographic non destructive testing, bending machine diam63mm.



### **OUR PRODUCTS**



### **ENVIRONMENT**

- ▶ Decarbonation trajectory submitted with STBi
- ▶ Deployment of audits energy on sites
- ▶ Waste tracking and recovery plan

### **SOCIAL**

- ▶ Creation of Nexteam Academy dedicated to training
- ▶ Promoting work for people with disabilities
- ▶ Investment in working conditions

### **GOVERNANCE**

- ▶ Reliability of carbon footprint
- ► Emphasizing sustainable purchasing charter
- ▶ Establishment of a voluntary ESG report





BP 152 - 34 AVENUE CONDORCET 47204 MARMANDE CEDEX - FRANCE TEL: +33(0)5 53 20 95 95

WWW.NEXTEAM-GROUP.COM