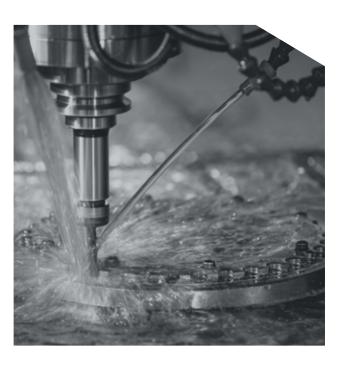

# **MACHINING**

Nexteam is a key expert in the machining of mechanical parts of all dimensions in hard metals (steel, titanium, inconel) but also in light alloys (aluminum). Nexteam provides solutions within all aeronautic industry, for products such as engine parts, structural parts, hydraulic assemblies, landing gear components, door opening mechanisms, access or evacuation doors, dynamic assemblies, etc.

#### **ACTIVITIES**

Nexteam has invested in state-of-the-art production resources, including multi-axis numerical control machines and robotic lines that allow it to implement innovative techniques, resolutely geared towards the machining concept of the future.

This optimization of production and the know-how of the teams make it possible to achieve high-performance productivity and competitiveness.