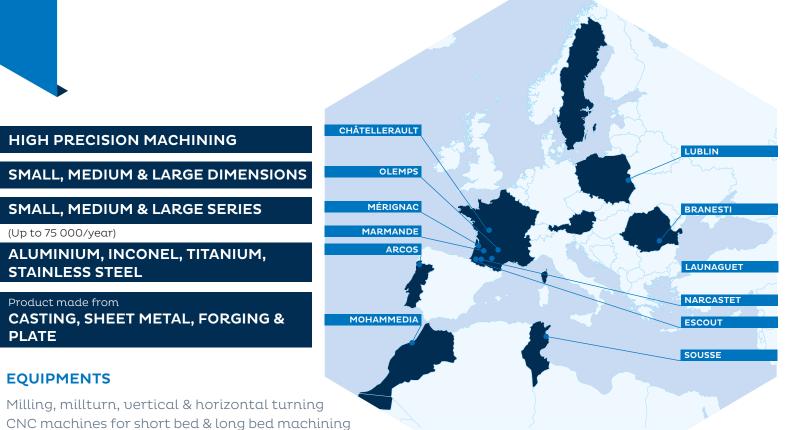

# **MACHINING**

Nexteam is a key expert in the machining of mechanical parts of all dimensions in hard metals (steel, titanium, inconel) but also in light alloys (aluminum). Nexteam provides solutions within all aeronautic industry, for products such as engine parts, structural parts, hydraulic assemblies, landing gear components, door opening mechanisms, access or evacuation doors, dynamic assemblies, etc.

#### **ACTIVITIES**

Nexteam has invested in state-of-the-art production resources, including multi-axis numerical control machines and robotic lines that allow it to implement innovative techniques, resolutely geared towards the machining concept of the future.